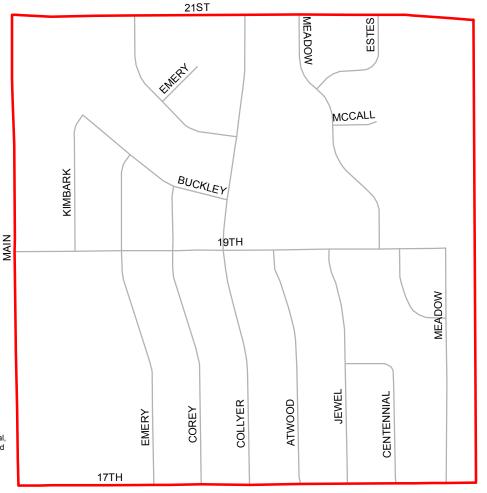

## **BOULDER COUNTY PRECINCT 644**

This map is for illustrative purposes only, and is not suitable for parcel-specific decision making. The areas depicted here are approximate. More site-specific studies may be required to draw accurate conclusions.