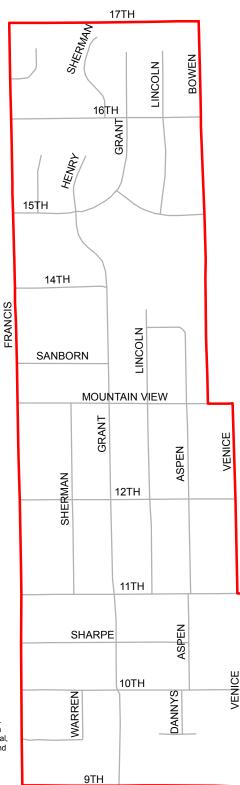

## **BOULDER COUNTY PRECINCT 628**

This map is for illustrative purposes only, and is not suitable for parcel-specific decision making. The areas depicted here are approximate. More site-specific studies may be required to draw accurate conclusions.

© MMXII by the County of Boulder Colorado. All rights reserved. No part of this data may be copied, reproduced, or transmitted in any form or by any means whether graphic, electronic or mechanical, including photocopying, recording, or by an information storage and retrieval system without written permission from the County of Boulder, Colorado.

Created by the Boulder County Clerk & Recorder's Office Elections Division – 1/30/2012