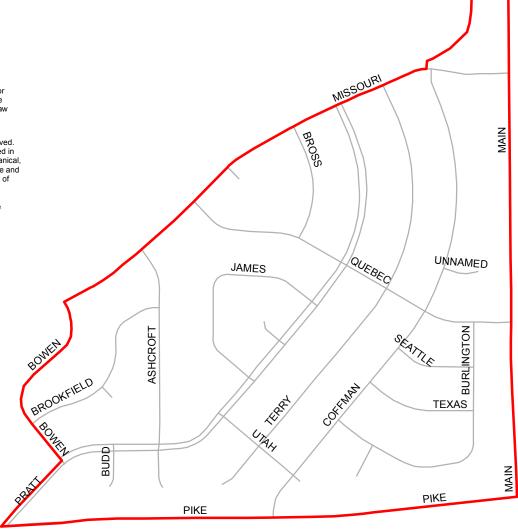

## **BOULDER COUNTY PRECINCT 613**

This map is for illustrative purposes only, and is not suitable for parcel-specific decision making. The areas depicted here are approximate. More site-specific studies may be required to draw accurate conclusions.

Created by the Boulder County Clerk & Recorder's Office Elections Division – 1/30/2012

1:6,800