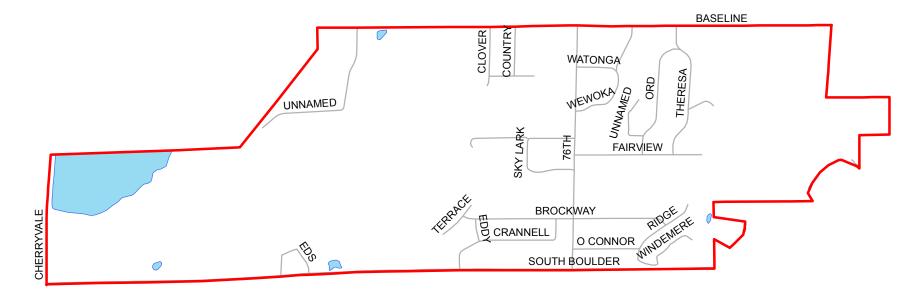

## **BOULDER COUNTY PRECINCT 402**

1:23,000

This map is for illustrative purposes only, and is not suitable for parcel-specific decision making. The areas depicted here are approximate. More site-specific studies may be required to draw accurate conclusions.